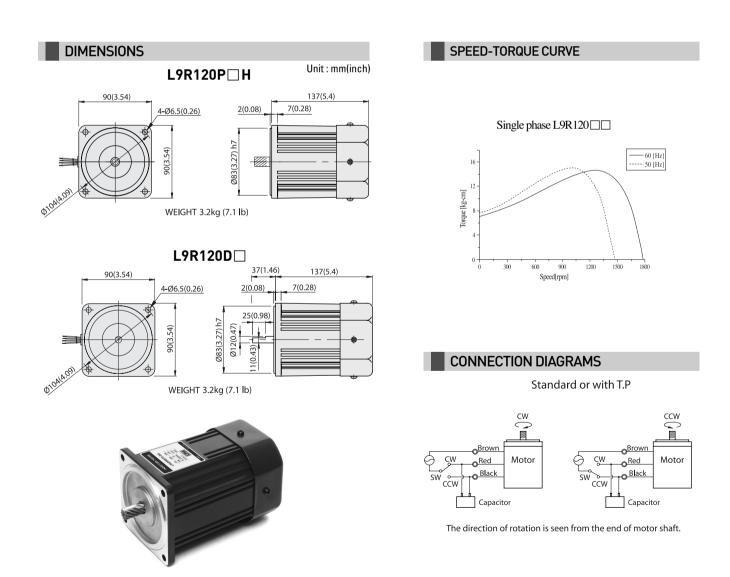

## 120W (1/6 HP)

AC리마17~94영-1 2012.10.11 1:23 PM 페이지54 신우DPK-2 HP LaserJet 5100 PCL 6

REVERSIBLE MOTORS Frame size 90mm sq. (3.54 in. sq.)

## SPECIFICATIONS

CONTINUOUS DUTY, INSULATION CLASS A or E, 4POLES

|            | Output |     | Voltage   | Frequency | Rated |         |         |       |         |       | Starting Torgue |       |         | Capacitor         |
|------------|--------|-----|-----------|-----------|-------|---------|---------|-------|---------|-------|-----------------|-------|---------|-------------------|
| Model      |        |     |           |           | Input | Current | Torque  |       |         | Speed | otarting forque |       |         | Capabilor         |
|            | (HP)   | (W) | (V)       | (Hz)      | (VV)  | (A)     | (kg-cm) | (N-m) | (oz-in) | (rpm) | (kg-cm)         | (N-m) | (oz-in) | ( <sub>µF</sub> ) |
| L9R120□C   | 1/6    | 120 | 1Ø100     | 50        | 280   | 2.5     | 9.4     | 0.921 | 130.54  | 1250  | 7.5             | 0.735 | 104.15  | 40                |
|            |        |     |           | 60        | 280   | 2.6     | 7.6     | 0.745 | 105.54  | 1550  | 7.5             | 0.735 | 104.15  |                   |
| L9R120□D   | 1/6    | 120 | 1Ø200     | 50        | 280   | 1.20    | 9.4     | 0.921 | 130.54  | 1250  | 7.5             | 0.735 | 104.15  | 10                |
|            |        |     |           | 60        | 280   | 1.32    | 7.6     | 0.745 | 105.54  | 1550  | 7.5             | 0.735 | 104.15  |                   |
| L9R120 🗆 B | 1/6    | 120 | 1Ø220     | 60        | 280   | 1.25    | 7.6     | 0.745 | 105.54  | 1550  | 8.5             | 0.833 | 118.04  | 9                 |
| L9R120 🗆 E | 1/6    | 120 | 1Ø115     | 60        | 280   | 2.6     | 7.4     | 0.725 | 102.76  | 1600  | 7               | 0.686 | 97.21   | 30                |
| L9R120□X   | 1/6    | 120 | 1Ø220~240 | 50        | 280   | 1.15    | 9.4     | 0.921 | 130.54  | 1250  | 8.3             | 0.813 | 115.26  | 9                 |